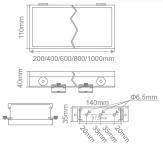

## RGB: Management through:

- DMX 512 controllers.
- Wireless IR & RF control units.
- DALI Protocol devices.
- Decorative LED panels with aluminium base
- Diffuse light due to the milky plaxiglass cover on top of the panel

| Code*       | No.LED              | Colour | Watt  | Dimensions    | Voltage |
|-------------|---------------------|--------|-------|---------------|---------|
| TUB.008 /CC | 450 (150per colour) | RGB    | 22W   | 1000x40X110mm | 24VDC   |
| TUB.068 /CC | 450 (150per colour) | RGB    | 17.6W | 800x40X110mm  | 24VDC   |
| TUB.069 /CC | 450 (150per colour) | RGB    | 13.2W | 600x40X110mm  | 24VDC   |
| TUB.070 /CC | 450 (150per colour) | RGB    | 8.8W  | 400x40X110mm  | 24VDC   |
| TUB.071 /CC | 450 (150per colour) | RGB    | 4.4W  | 200x40X110mm  | 24VDC   |

\*CC=Common Cathode

ELECTRON