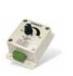

35mm 60mm 0

| Code    | Supply<br>Voltage | Output<br>Voltage | Nr. of<br>Channels | Output Power                                     | Dimming Control    |
|---------|-------------------|-------------------|--------------------|--------------------------------------------------|--------------------|
| DEM.109 | 12-24VDC          | 012V or<br>024V   | 1                  | 1 channel 96W at 12V or<br>1 channel 182W at 24V | with Potentiometer |