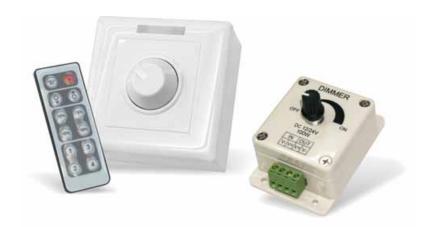

## 1 channel LED DIMMER-DRIVERS CONSTANT VOLTAGE

Dimmable constant voltage LED drivers / controllers

| 5 | Code    | Supply<br>Voltage | Output<br>Voltage | Nr. of<br>Channels | Output Power                                  | Dimming Control    |
|---|---------|-------------------|-------------------|--------------------|-----------------------------------------------|--------------------|
|   | DEM.152 | 12-24VDC          | 012V or<br>024V   | 1                  | 1 channel 80W at 12V<br>1 channel 160W at 24V | with Potentiometer |