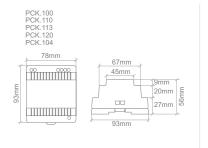

| Code    | Model      | DC Voltage | Rated<br>Current | Rated<br>Power | Input Voltage<br>Range | Frequency<br>Range |
|---------|------------|------------|------------------|----------------|------------------------|--------------------|
|         |            |            |                  |                | -                      |                    |
| 24VDC   |            |            |                  |                |                        |                    |
| PCK.104 | DR-30-24   | 24VDC      | 1.5A             | 36W            | 100-240VAC             | 50/60HZ            |
| PCK.100 | DR-60-24   | 24VDC      | 2.5A             | 60W            | 88-264VAC              | 50/60HZ            |
| PCK.101 | DR-100-24  | 24VDC      | 4.2A             | 100W           | 88-264VAC              | 50/60HZ            |
| PCK.102 | DR-120-24  | 24VDC      | 5A               | 120W           | 100-240VAC             | 50/60HZ            |
| PCK.103 | DRP-240-24 | 24VDC      | 10A              | 240W           | 100-240VAC             | 50/60HZ            |
|         |            |            |                  |                |                        |                    |
| 12VDC   |            |            |                  |                |                        |                    |
| PCK.113 | DR-30-12   | 12VDC      | 2A               | 24W            | 100-240VAC             | 50/60HZ            |
| PCK.110 | DR-60-12   | 12VDC      | 4.5A             | 54W            | 88-264VAC              | 50/60HZ            |
| PCK.111 | DR-100-12  | 12VDC      | 7.5A             | 90W            | 88-264VAC              | 50/60HZ            |
| PCK.112 | DR-120-12  | 12VDC      | 10A              | 120W           | 100-240VAC             | 50/60HZ            |
|         |            |            |                  |                |                        |                    |
| 5VDC    |            |            |                  |                |                        |                    |
| PCK.120 | DR-60-5    | 5VDC       | 6.5A             | 32W            | 88-264VAC              | 50/60HZ            |