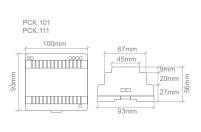

| Code    | Model      | DC Voltage | Rated<br>Current | Rated<br>Power | Input Voltage<br>Range | Frequency<br>Range |
|---------|------------|------------|------------------|----------------|------------------------|--------------------|
|         |            |            |                  |                | -                      |                    |
| 24VDC   |            |            |                  |                |                        |                    |
| PCK.104 | DR-30-24   | 24VDC      | 1.5A             | 36W            | 100-240VAC             | 50/60HZ            |
| PCK.100 | DR-60-24   | 24VDC      | 2.5A             | 60W            | 88-264VAC              | 50/60HZ            |
| PCK.101 | DR-100-24  | 24VDC      | 4.2A             | 100W           | 88-264VAC              | 50/60HZ            |
| PCK.102 | DR-120-24  | 24VDC      | 5A               | 120W           | 100-240VAC             | 50/60HZ            |
| PCK.103 | DRP-240-24 | 24VDC      | 10A              | 240W           | 100-240VAC             | 50/60HZ            |
|         |            |            |                  |                |                        |                    |
| 12VDC   |            |            |                  |                |                        |                    |
| PCK.113 | DR-30-12   | 12VDC      | 2A               | 24W            | 100-240VAC             | 50/60HZ            |
| PCK.110 | DR-60-12   | 12VDC      | 4.5A             | 54W            | 88-264VAC              | 50/60HZ            |
| PCK.111 | DR-100-12  | 12VDC      | 7.5A             | 90W            | 88-264VAC              | 50/60HZ            |
| PCK.112 | DR-120-12  | 12VDC      | 10A              | 120W           | 100-240VAC             | 50/60HZ            |
|         |            |            |                  |                |                        |                    |
| 5VDC    |            |            |                  |                |                        |                    |
| PCK.120 | DR-60-5    | 5VDC       | 6.5A             | 32W            | 88-264VAC              | 50/60HZ            |