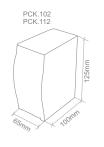

| Code    | Model      | DC Voltage | Rated<br>Current | Rated<br>Power | Input Voltage<br>Range | Frequency<br>Range |
|---------|------------|------------|------------------|----------------|------------------------|--------------------|
|         |            |            |                  |                | -                      |                    |
| 24VDC   |            |            |                  |                |                        |                    |
| PCK.104 | DR-30-24   | 24VDC      | 1.5A             | 36W            | 100-240VAC             | 50/60HZ            |
| PCK.100 | DR-60-24   | 24VDC      | 2.5A             | 60W            | 88-264VAC              | 50/60HZ            |
| PCK.101 | DR-100-24  | 24VDC      | 4.2A             | 100W           | 88-264VAC              | 50/60HZ            |
| PCK.102 | DR-120-24  | 24VDC      | 5A               | 120W           | 100-240VAC             | 50/60HZ            |
| PCK.103 | DRP-240-24 | 24VDC      | 10A              | 240W           | 100-240VAC             | 50/60HZ            |
|         |            |            |                  |                |                        |                    |
| 12VDC   |            |            |                  |                |                        |                    |
| PCK.113 | DR-30-12   | 12VDC      | 2A               | 24W            | 100-240VAC             | 50/60HZ            |
| PCK.110 | DR-60-12   | 12VDC      | 4.5A             | 54W            | 88-264VAC              | 50/60HZ            |
| PCK.111 | DR-100-12  | 12VDC      | 7.5A             | 90W            | 88-264VAC              | 50/60HZ            |
| PCK.112 | DR-120-12  | 12VDC      | 10A              | 120W           | 100-240VAC             | 50/60HZ            |
|         |            |            |                  |                |                        |                    |
| 5VDC    |            |            |                  |                |                        |                    |
| PCK.120 | DR-60-5    | 5VDC       | 6.5A             | 32W            | 88-264VAC              | 50/60HZ            |