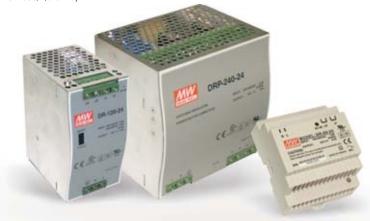

## 1 channel **DIN RAIL LED POWER SUPPLIES CONSTANT VOLTAGE**

- **DIN RAIL Power Supplies**
- High quality power supplies for installation in electric boards (DIN rail TS35/7,5 or 15)
- Cooling by free air convection
- Led indicator for power on
  Protections: Short circuit overload over voltage