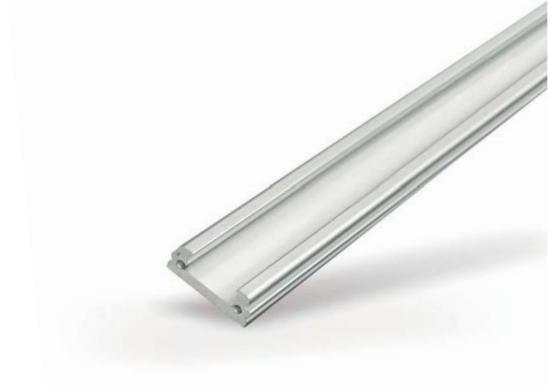

## Aluminium Profile

- ELECSYS aluminium profile available with different covers: Transparent ,Ruled and Milky, Ideal to meet any lighting design requirement. Ideal for linear LED lighting applications.

| Image | Code                          | Description                                                                         | Length                     | Design-Detail                   |
|-------|-------------------------------|-------------------------------------------------------------------------------------|----------------------------|---------------------------------|
|       | ELA.001                       | ELECSYS alum.prof. / Anodized                                                       | 2m                         | 13.1mm<br>                      |
|       | ELA.002<br>ELA.003<br>ELA.004 | POLYCARBONATE CLEAR COVER<br>POLYCARBONATE RULED COVER<br>POLYCARBONATE MILKY COVER | 2m<br>2m<br>2m<br>2m<br>2m | 19.3mm                          |
| 0     | ELA.006                       | BIG END CAP for ELECSYS with ELA                                                    | s.002-003-004              | 19.3mm 8.5mm                    |
| 5 0   | ELA.007                       | SMALL END CAP                                                                       |                            | 8.5mm                           |
| 100   | ELA.008                       | STAINLESS STEEL HOLDER                                                              | 8.2mm                      | 24mm                            |
| Š     | ACC.048                       | BRACKET                                                                             |                            | 20mm<br>Lumings<br>28mm<br>21mm |