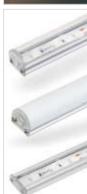

## Aluminium Profile

- ELECSYS aluminium profile available with different covers: Transparent ,Ruled and Milky, Ideal to meet any lighting design requirement. Ideal for linear LED lighting applications.

| Image | Code                          | Description                                                                         | Length                     | Design-Detail                   |
|-------|-------------------------------|-------------------------------------------------------------------------------------|----------------------------|---------------------------------|
|       | ELA.001                       | ELECSYS alum.prof. / Anodized                                                       | 2m                         | 13.1mm<br>                      |
|       | ELA.002<br>ELA.003<br>ELA.004 | POLYCARBONATE CLEAR COVER<br>POLYCARBONATE RULED COVER<br>POLYCARBONATE MILKY COVER | 2m<br>2m<br>2m<br>2m<br>2m | 19.3mm                          |
| 0     | ELA.006                       | BIG END CAP for ELECSYS with ELA                                                    | s.002-003-004              | 19.3mm 8.5mm                    |
| 5 0   | ELA.007                       | SMALL END CAP                                                                       |                            | 8.5mm                           |
| 100   | ELA.008                       | STAINLESS STEEL HOLDER                                                              | 8.2mm                      | 24mm                            |
| Š     | ACC.048                       | BRACKET                                                                             |                            | 20mm<br>Lumings<br>28mm<br>21mm |