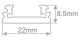

| Image | Code                          | Description                                                                         | Length                     | Design-Detail                   |
|-------|-------------------------------|-------------------------------------------------------------------------------------|----------------------------|---------------------------------|
|       | ELA.001                       | ELECSYS alum.prof. / Anodized                                                       | 2m                         | 13.1mm<br>                      |
|       | ELA.002<br>ELA.003<br>ELA.004 | POLYCARBONATE CLEAR COVER<br>POLYCARBONATE RULED COVER<br>POLYCARBONATE MILKY COVER | 2m<br>2m<br>2m<br>2m<br>2m | 19.3mm                          |
| 0     | ELA.006                       | BIG END CAP for ELECSYS with ELA                                                    | s.002-003-004              | 19.3mm 8.5mm                    |
| 5 0   | ELA.007                       | SMALL END CAP                                                                       |                            | 8.5mm                           |
| 100   | ELA.008                       | STAINLESS STEEL HOLDER                                                              | 8.2mm                      | 24mm                            |
| Š     | ACC.048                       | BRACKET                                                                             |                            | 20mm<br>Lumings<br>28mm<br>21mm |