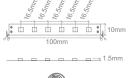

| Code    | No.LED | Colour*       | Watt  | Dimensions | Reel | Colour<br>Temperature /CRI | Luminus<br>FLUX (LM) | Voltage | $\nearrow$ | €\$\** | IP 🕢 |
|---------|--------|---------------|-------|------------|------|----------------------------|----------------------|---------|------------|--------|------|
| TIV.324 | 60/m   | WARM WHITE    | 20W/m | 10x1.5mm   | 5m   | 3000K / CRI90+             | 1750 lm/m            | 24VDC   | 120°       | 100mm  | IP20 |
| TIV.326 | 60/m   | NEUTRAL WHITE | 20W/m | 10x1.5mm   | 5m   | 4000K / CRI90+             | 1950 lm/m            | 24VDC   | 120°       | 100mm  | IP20 |