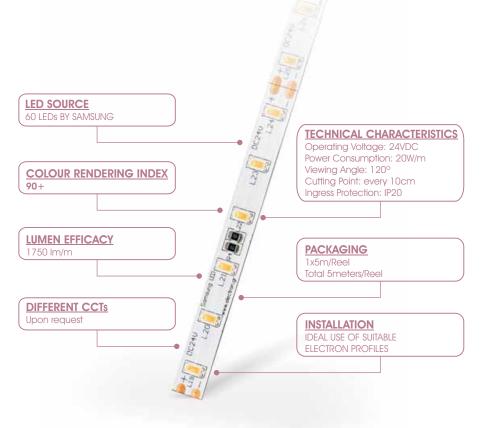

Monochromatic: Management through:

- DMX 512 controllers & converters 0-10V or 1-10V or simple push buttons.
- Wireless IR & RF control units.DALI Protocol devices.
- This series has high CRI and high lumen efficacy.
- It should be used only with appropriate heat sink (ELECTRON Aluminium Profiles) for heat absorption & maintenance issues.
- It is offered with adhesive tape on the rear side.
- Different CCTs available upon request.

| Code    | No.LED | Colour*       | Watt  | Dimensions | Reel | Colour<br>Temperature /CRI | Luminus<br>FLUX (LM) | Voltage | $\nearrow$ | €\$\** | IP 🕢 |
|---------|--------|---------------|-------|------------|------|----------------------------|----------------------|---------|------------|--------|------|
| TIV.324 | 60/m   | WARM WHITE    | 20W/m | 10x1.5mm   | 5m   | 3000K / CRI90+             | 1750 lm/m            | 24VDC   | 120°       | 100mm  | IP20 |
| TIV.326 | 60/m   | NEUTRAL WHITE | 20W/m | 10x1.5mm   | 5m   | 4000K / CRI90+             | 1950 lm/m            | 24VDC   | 120°       | 100mm  | IP20 |

<sup>\*</sup> Available in other colours upon request
\*\* Please confirm the connection points on the modules.