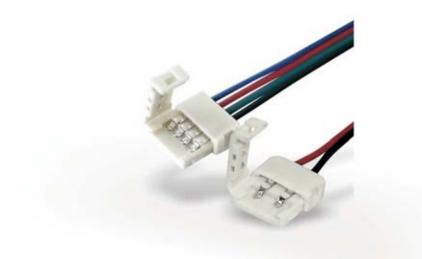

## CONNECTORS FOR RGB LED STRIPS

| ACC.214 | 2 connectors.                    |
|---------|----------------------------------|
| ACC.212 | Wire in between two connectors.  |
| ACC.218 | Wire connector for RGB 10mm      |
| ACC.221 | Wire & 2 connectors for RGB 10mm |
| ACC.224 | 2 connectors for RGB 10mm        |