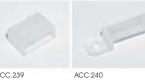

| Code                       | Description                                               |
|----------------------------|-----------------------------------------------------------|
|                            |                                                           |
| ACCESSORIES FOR LED STRIPS |                                                           |
| ACC.239                    | End cap for Waterproof LED STRIPS.                        |
| ACC.240                    | Holder for Waterproof LED STRIPS.                         |
| ACC.241                    | Male-Female power connector for Monochromatic LED STRIPS. |
|                            |                                                           |