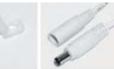

| Code                       | Description                                               |
|----------------------------|-----------------------------------------------------------|
|                            |                                                           |
| ACCESSORIES FOR LED STRIPS |                                                           |
| ACC.239                    | End cap for Waterproof LED STRIPS.                        |
| ACC.240                    | Holder for Waterproof LED STRIPS.                         |
| ACC.241                    | Male-Female power connector for Monochromatic LED STRIPS. |
|                            |                                                           |