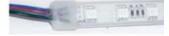

## CONNECTORS FOR RGB LED STRIPS

| ACC.214 | 2 connectors.                    |
|---------|----------------------------------|
| ACC.212 | Wire in between two connectors.  |
| ACC.218 | Wire connector for RGB 10mm      |
| ACC.221 | Wire & 2 connectors for RGB 10mm |
| ACC.224 | 2 connectors for RGB 10mm        |