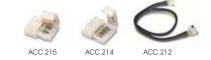

## Connectors + Accessories

| Code                                    | Description                                                                             |  |
|-----------------------------------------|-----------------------------------------------------------------------------------------|--|
| CONNECTORS FOR MONOCHROMATIC LED STRIPS |                                                                                         |  |
| ACC.215                                 | Two connectors.                                                                         |  |
| ACC.216<br>ACC.217                      | Wire connector for Single Colour 8mm<br>Wire connector for Single Colour 10mm           |  |
| ACC.219<br>ACC.220                      | Wire & 2 connectors for Single Colour 8mm<br>Wire & 2 connectors for Single Colour 10mm |  |