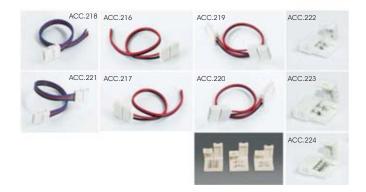

## Connectors + Accessories

| Code                                    | Description                                                                             |  |
|-----------------------------------------|-----------------------------------------------------------------------------------------|--|
| CONNECTORS FOR MONOCHROMATIC LED STRIPS |                                                                                         |  |
| ACC.215                                 | Two connectors.                                                                         |  |
| ACC.216<br>ACC.217                      | Wire connector for Single Colour 8mm<br>Wire connector for Single Colour 10mm           |  |
| ACC.219<br>ACC.220                      | Wire & 2 connectors for Single Colour 8mm<br>Wire & 2 connectors for Single Colour 10mm |  |

2 connectors for Single Colour 8mm ACC.222 ACC.223 2 connectors for Single Colour 10mm

## CONNECTORS FOR RGB LED STRIPS

| ACC.214 | 2 connectors.                    |
|---------|----------------------------------|
| ACC.212 | Wire in between two connectors.  |
| ACC.218 | Wire connector for RGB 10mm      |
| ACC.221 | Wire & 2 connectors for RGB 10mm |
| ACC.224 | 2 connectors for RGB 10mm        |