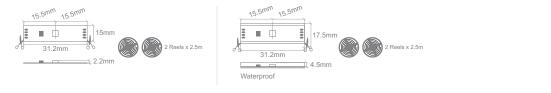

| Code                 | No.LED         | Colour | Watt | Dimensions | Reel     | Voltage | $\bigtriangledown$ | Pixel Pitch* | IP   |
|----------------------|----------------|--------|------|------------|----------|---------|--------------------|--------------|------|
| RGB<br>TIV.306       | 32/m           | RGB    | 9W/m | 15x2.2mm   | 2 x 2.5m | 5VDC    | 120°               | 31.2mm       | IP20 |
| RGB WATER<br>TIV.307 | RPROOF<br>32/m | RGB    | 9W/m | 17.5x4.5mm | 2 x 2.5m | 5VDC    | 120°               | 31.2mm       | IP65 |

\*Please confirm the connection points on the modules

Holder supplied as extra

-

Waterproof

1 4.5mm

Holder supplied as extra

ELECTRON SA, PROFESSIONAL LIGHTING SYSTEMS

⇒ 2.2mm

330

7 klm National Road Athens - Lamia, 68 Antiohias Str, N. Philadelphia, 143 41 Athens, Greece, Tel. +30 210 2584240, Fax. +30 210 2584245, info@electron.gr, www.electron.gr