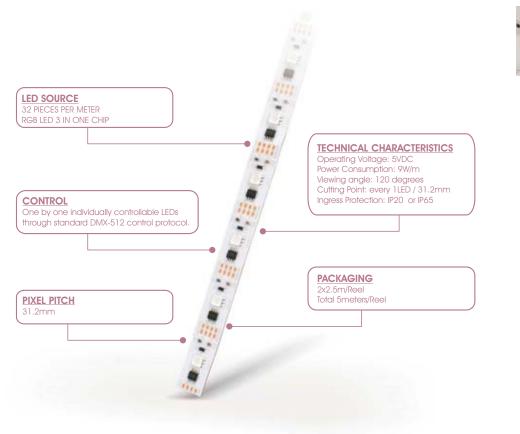

## 32LED/m DMX512 DIRECT CONTROL

- Individually controllable pixels one by one through standard DMX-512 protocol.
- Cutting section of 1LED and 1 IC ensures higher flexibility of installation
- Adhesive tape on the rear side.
- Ideal for creating LED matrix effects.
- 2pcs x 80LED / 2.5m RGB

| Code                 | No.LED         | Colour | Watt | Dimensions | Reel     | Voltage | $\bigtriangledown$ | Pixel Pitch* | IP   |
|----------------------|----------------|--------|------|------------|----------|---------|--------------------|--------------|------|
| RGB<br>TIV.306       | 32/m           | RGB    | 9W/m | 15x2.2mm   | 2 x 2.5m | 5VDC    | 120°               | 31.2mm       | IP20 |
| RGB WATER<br>TIV.307 | RPROOF<br>32/m | RGB    | 9W/m | 17.5x4.5mm | 2 x 2.5m | 5VDC    | 120°               | 31.2mm       | IP65 |