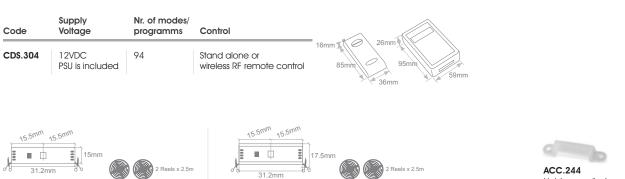

| Code      | No.LED         | Colour | Watt | Dimensions | Reel     | Voltage                                              | $\bigvee$                                            | Pixel Pitch* | IP 🖉 ** |  |
|-----------|----------------|--------|------|------------|----------|------------------------------------------------------|------------------------------------------------------|--------------|---------|--|
| RGB       |                |        |      |            |          |                                                      |                                                      |              |         |  |
| TIV.304   | 32/m           | RGB    | 9W/m | 15x2.2mm   | 2 x 2.5m | 5VDC                                                 | 120°                                                 | 31.2mm       | IP20    |  |
| RGB WATEI | RGB WATERPROOF |        |      |            |          |                                                      | *Please confirm the connection points on the modules |              |         |  |
| TIV.305   | 32/m           | RGB    | 9W/m | 17.5x4.5mm | 2 x 2.5m | 5VDC                                                 | 120°                                                 | 31.2mm       | IP65    |  |
|           |                |        |      |            |          | *Please confirm the connection points on the modules |                                                      |              |         |  |

-

Waterproof

1 4.5mm

Holder supplied as extra

ELECTRON SA, PROFESSIONAL LIGHTING SYSTEMS

⇒ 2.2mm

330

7 klm National Road Athens - Lamia, 68 Antiohias Str, N. Philadelphia, 143 41 Athens, Greece, Tel. +30 210 2584240, Fax. +30 210 2584245, info@electron.gr, www.electron.gr