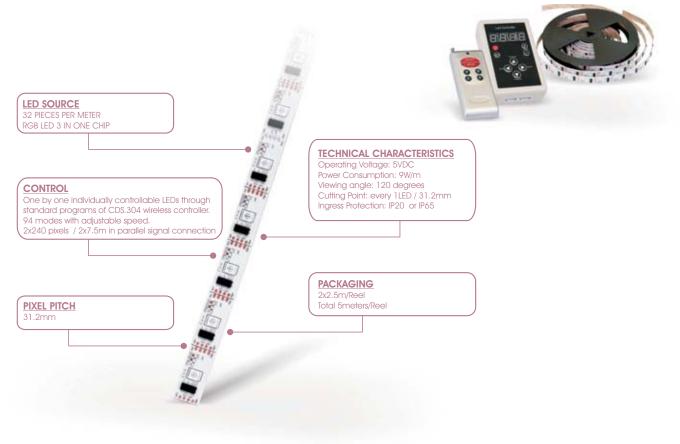

## **32LED/m WIRELESS CONTROL**

- Individually controllable pixels one by one through standard programs of CDS.304 controller.
- Cutting section of 1LED and 1 IC ensures higher flexibility of installation.
- . Adhesive tape on the rear side.
- 2x240 pixels / 2x7.5m can be controlled with CDS.304.
- . 2pcs x 80LED / 2.5m - RGB

| Code      | No.LED         | Colour | Watt | Dimensions | Reel     | Voltage                                              | $\bigvee$                                            | Pixel Pitch* | IP 🖉 ** |  |
|-----------|----------------|--------|------|------------|----------|------------------------------------------------------|------------------------------------------------------|--------------|---------|--|
| RGB       |                |        |      |            |          |                                                      |                                                      |              |         |  |
| TIV.304   | 32/m           | RGB    | 9W/m | 15x2.2mm   | 2 x 2.5m | 5VDC                                                 | 120°                                                 | 31.2mm       | IP20    |  |
| RGB WATEI | RGB WATERPROOF |        |      |            |          |                                                      | *Please confirm the connection points on the modules |              |         |  |
| TIV.305   | 32/m           | RGB    | 9W/m | 17.5x4.5mm | 2 x 2.5m | 5VDC                                                 | 120°                                                 | 31.2mm       | IP65    |  |
|           |                |        |      |            |          | *Please confirm the connection points on the modules |                                                      |              |         |  |